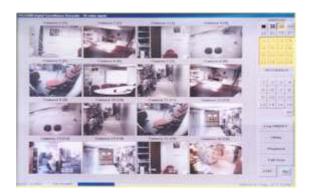

**

- 4 channel video input
- 25FPS(PAL) or 30FPS(NTSC) total
- MPEG-4 compression
- Multiplexed cards up to 4 PCS can work simultaneously on a single PC.
- Motion detection alarm
- Playback of Pre-recorded video files on a SDVR Digital Recorder Station
- View listing of available video files prior download and playback
- Support PAL and NTSC standard
- Online Remote viewing of live video connected to the SDVR Server Station, both LAN and internet will be available
- Instant recording of on-line view (instantly received)
- Scheduling recording can be set
- Integrated video Player with comprehensive playback control (Stop, Pause, Play forward, Speed control, Video search)
- Video frame capture and print out
- Support multiple mode of connectivity, LAN, PTSN and ISDN

## Software interface





SDVR-404